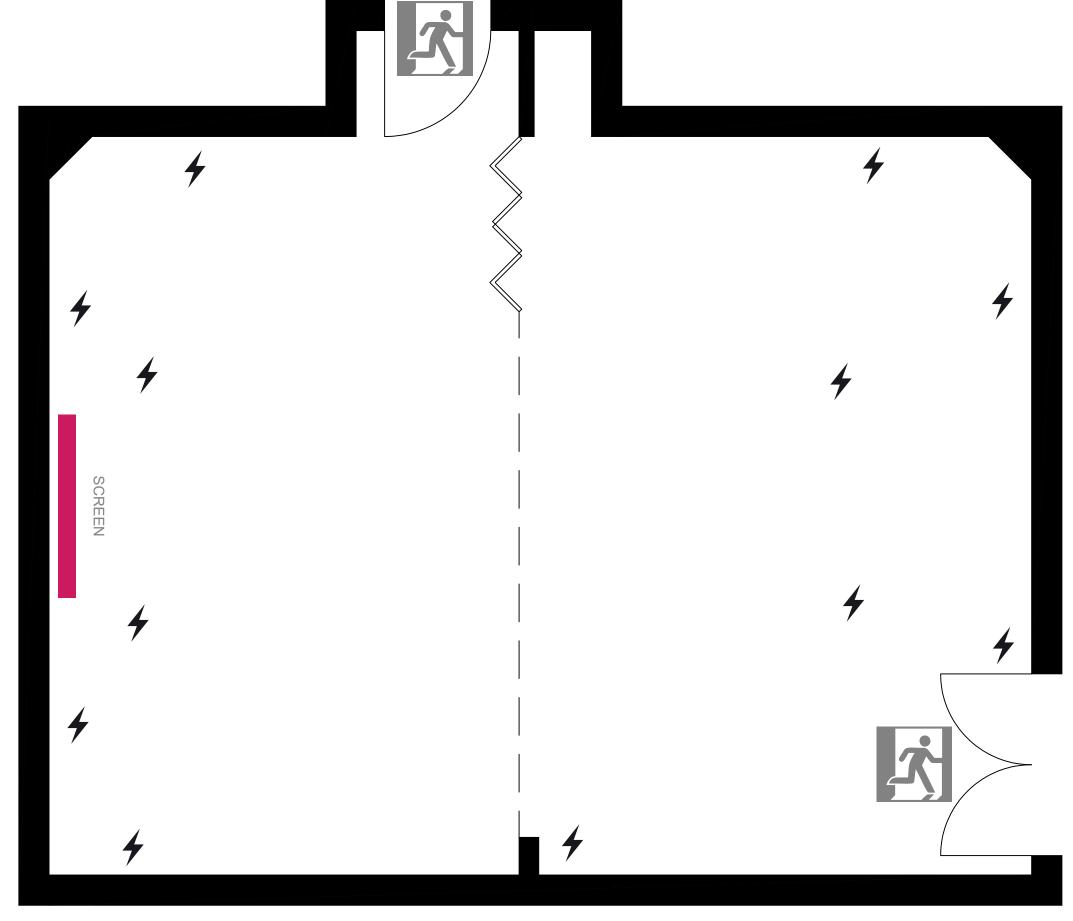

Approximate Floor Area 351.97 sq. ft. (32.70 sq. m) Dimensions 21'3" x 16'0" (6.48m x 4.88m)

KEY Power

Whilst every attempt has been made to ensure the accuracy of the floor plan contained here, measurements of doors, windows, rooms and any other items are approximate and no responsibility is taken for any error, omission, or mis-statement. This plan is for illustrative purposes only and should be used as such by any prospective purchaser or tenant, The services, systems and appliances shown have not been tested and no guarantee as to their operability or efficiency can be given.