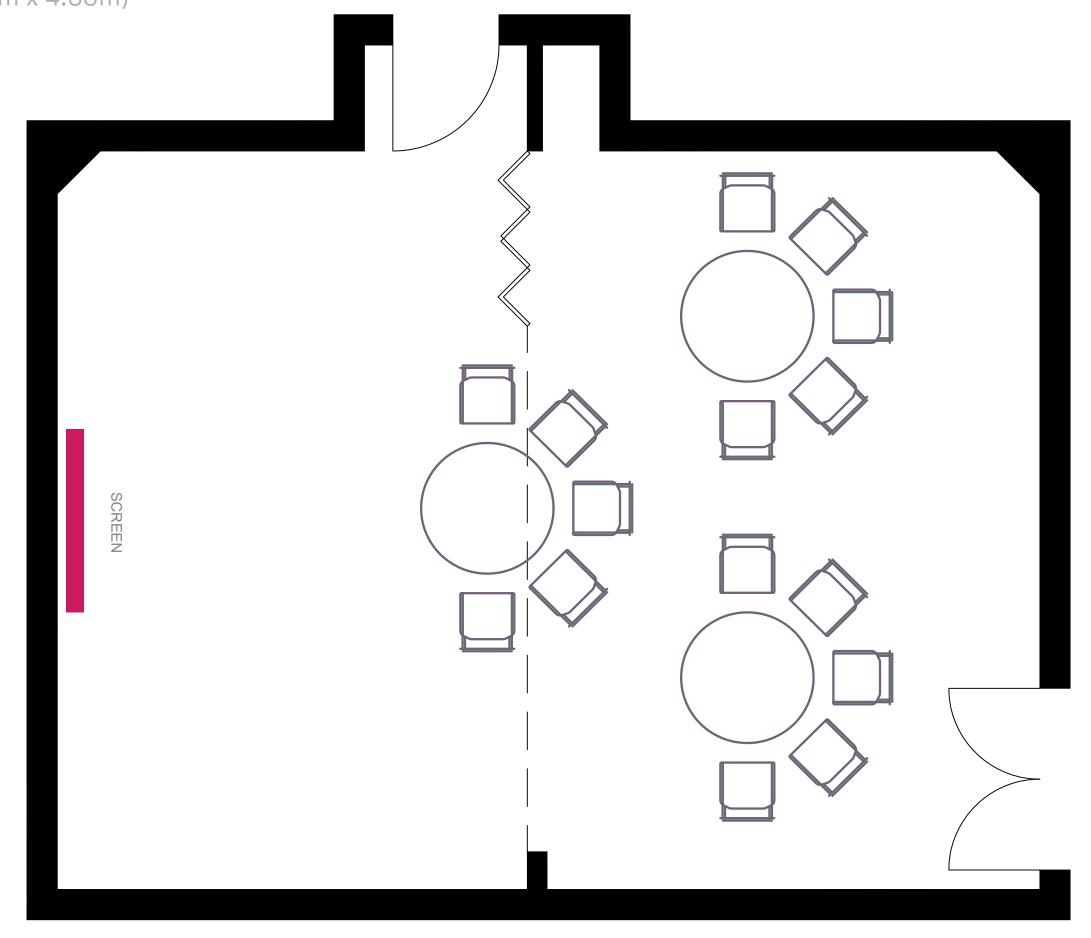

Approximate Floor Area 351.97 sq. ft. (32.70 sq. m) Dimensions 21'3" x 16'0" (6.48m x 4.88m)

<u>Cabaret</u> Capacity - 15

Approximate Floor Area 351.97 sq. ft. (32.70 sq. m) Dimensions 21'3" x 16'0" (6.48m x 4.88m)