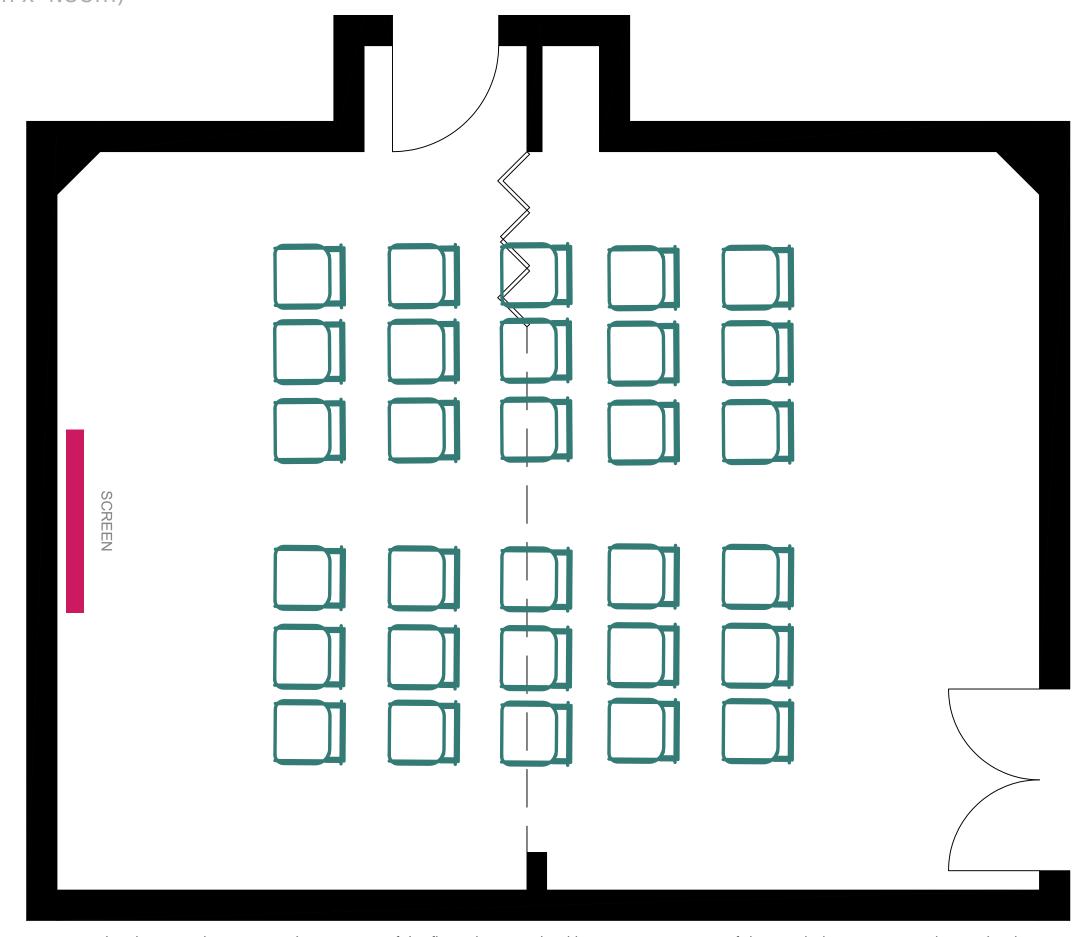

<u>Theatre</u> Capacity - 30

Approximate Floor Area 351.97 sq. ft. (32.70 sq. m) Dimensions

21'3" x 16'0" (6.48m x 4.88m)

Hollowsquare Capacity - 16

SCREEN