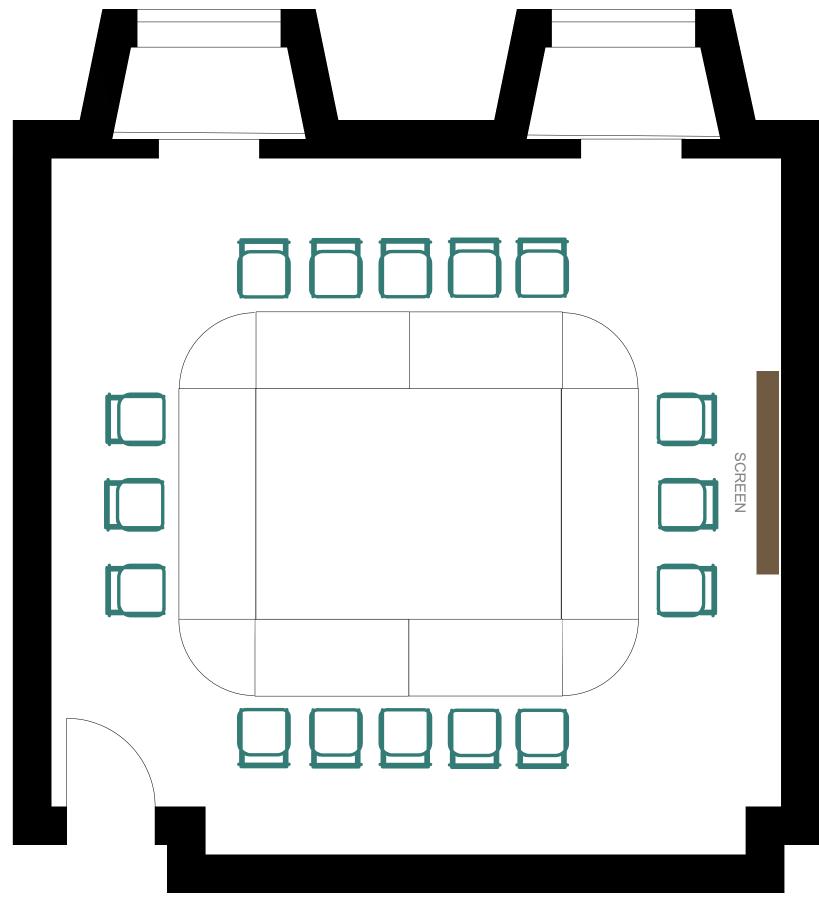

<u>Cabaret</u> Capacity - 15

Dimensions 19'0" x 18'1" (5.78m x 5.52m) Approximate Floor Area 358.76 sq. ft. (33.33 sq. m)

**Board Room** Capacity - 16

Dimensions 19'0" x 18'1" (5.78m x 5.52m) Approximate Floor Area 358.76 sq. ft. (33.33 sq. m)