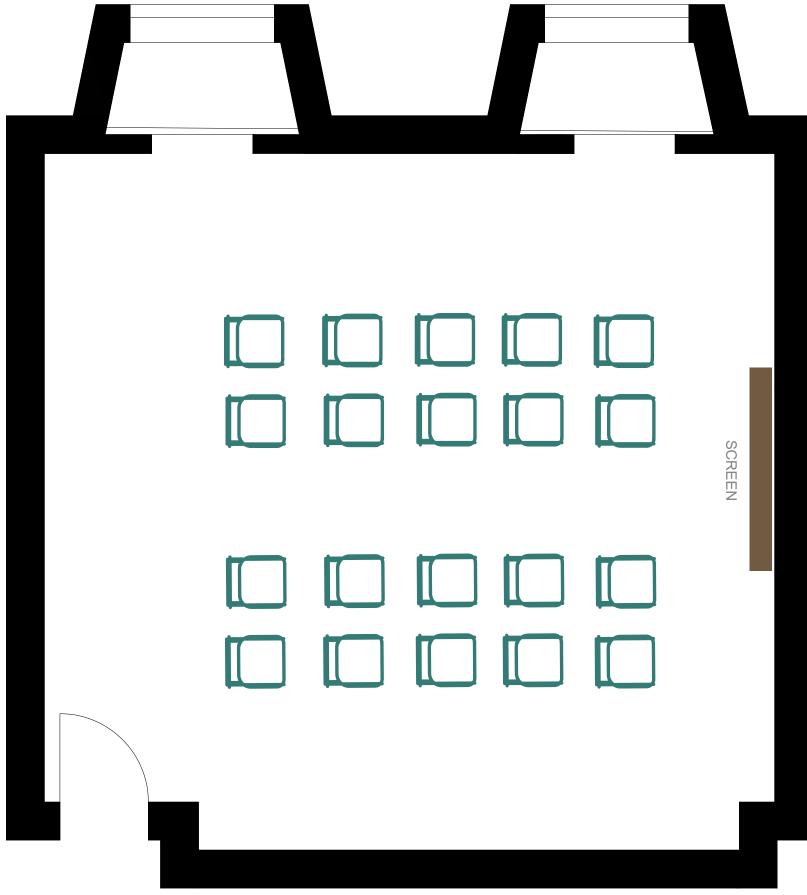

taken for any error, omission, or mis-statement. This plan is for illustrative purposes only and should be used as such by any prospective purchaser or tenant, The services, systems and appliances shown have not been tested and no guarantee as to their operability or efficiency can be given.

Dimensions 19'0" x 18'1" (5.78m x 5.52m) Approximate Floor Area 358.76 sq. ft. (33.33 sq. m)



Reception
Capacity - 40



Dimensions 19'0" x 18'1" (5.78m x 5.52m) Approximate Floor Area 358.76 sq. ft. (33.33 sq. m)



<u>Cabaret</u> Capacity - 15



Dimensions 19'0" x 18'1" (5.78m x 5.52m) Approximate Floor Area 358.76 sq. ft. (33.33 sq. m)



**Board Room** Capacity - 16



Dimensions 19'0" x 18'1" (5.78m x 5.52m) Approximate Floor Area 358.76 sq. ft. (33.33 sq. m)



<u>Theatre</u> Capacity - 20