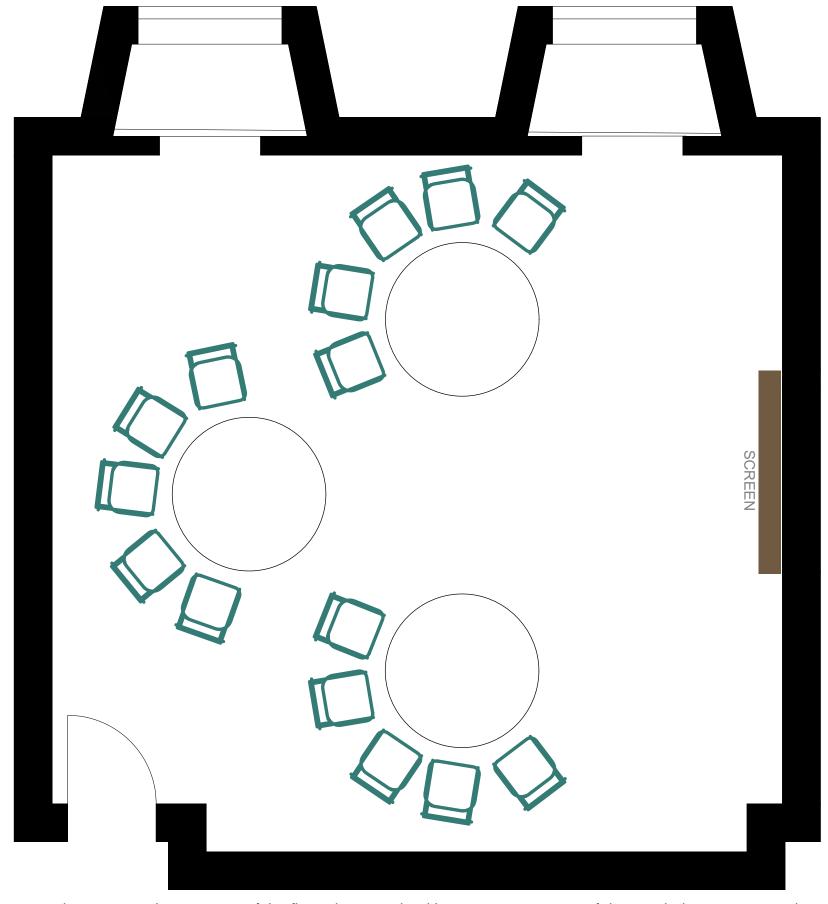

<u>Cabaret</u> Capacity - 15

Dimensions 19'0" x 18'1" (5.78m x 5.52m) Approximate Floor Area 358.76 sq. ft. (33.33 sq. m)

**Board Room** Capacity - 16

Dimensions 19'0" x 18'1" (5.78m x 5.52m) Approximate Floor Area 358.76 sq. ft. (33.33 sq. m)