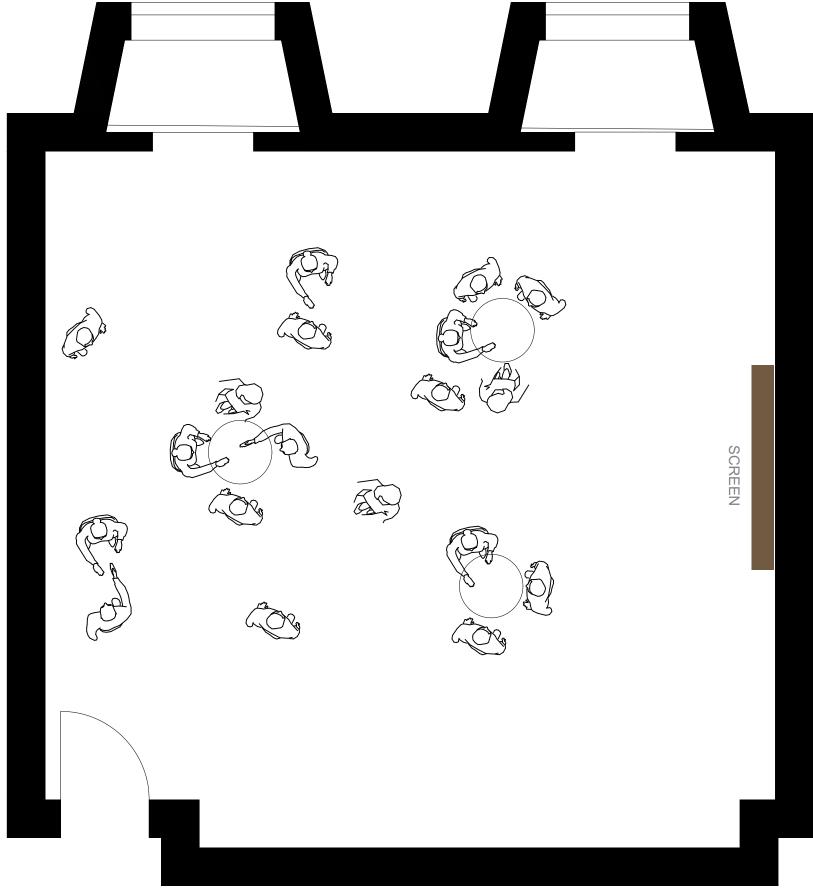

Dimensions 19'0" x 18'1" (5.78m x 5.52m) Approximate Floor Area 358.76 sq. ft. (33.33 sq. m)

Reception
Capacity - 40

Dimensions 19'0" x 18'1" (5.78m x 5.52m) Approximate Floor Area 358.76 sq. ft. (33.33 sq. m)