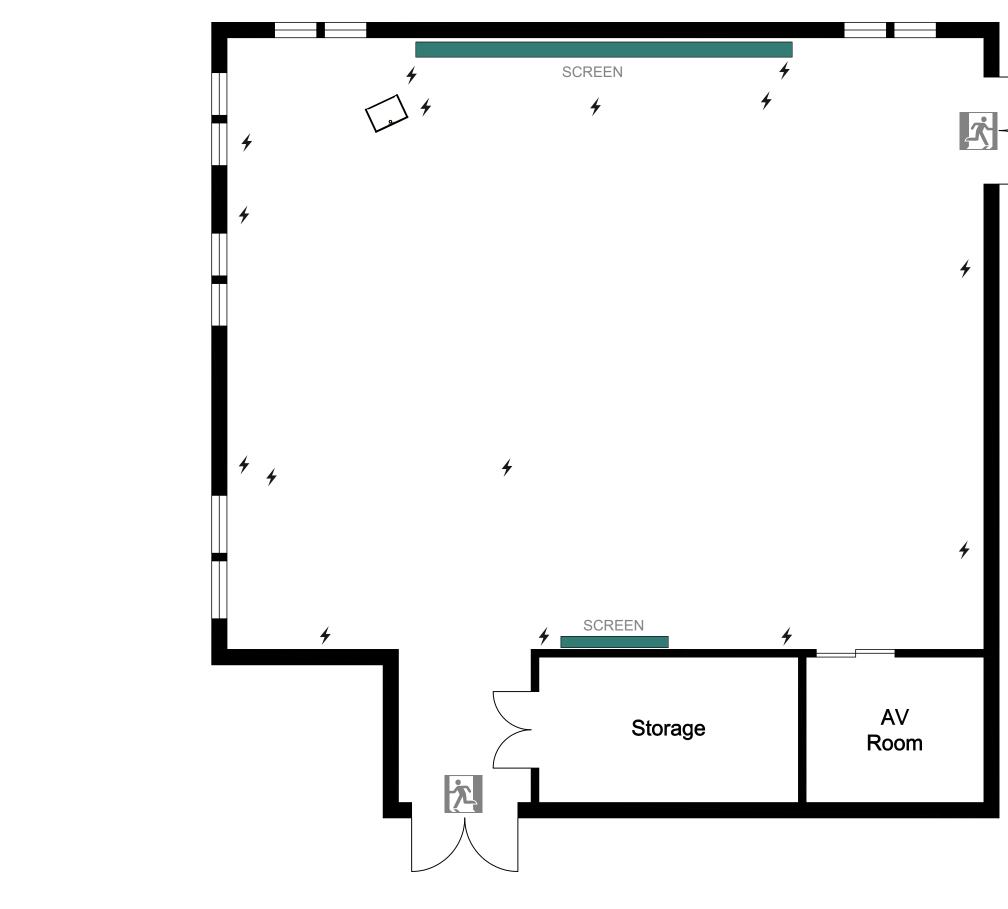

## The Marlborough Theatre

Approximate Floor Area 1023.43 sq. ft. (95.08 sq. m) Dimensions 32'8" x 26'3"(9.97m x 7.99m)

<u>KEY</u>

Lecturn

Power

Whilst every attempt has been made to ensure the accuracy of the floor plan contained here, measurements of doors, windows, rooms and any other items are approximate and no responsibility is taken for any error, omission, or mis-statement. This plan is for illustrative purposes only and should be used as such by any prospective purchaser or tenant, The services, systems and appliances shown have not been tested and no guarantee as to their operability or efficiency can be given.

# The Marlborough Theatre

Approximate Floor Area 1023.43 sq. ft. (95.08 sq. m) Dimensions 32'8" x 26'3"(9.97m x 7.99m)

| SC | CREEN  |            |
|----|--------|------------|
|    |        |            |
|    | SCREEN | AV<br>Room |

Whilst every attempt has been made to ensure the accuracy of the floor plan contained here, measurements of doors, windows, rooms and any other items are approximate and no responsibility is taken for any error, omission, or mis-statement. This plan is for illustrative purposes only and should be used as such by any prospective purchaser or tenant, The services, systems and appliances shown have not been tested and no guarantee as to their operability or efficiency can be given.