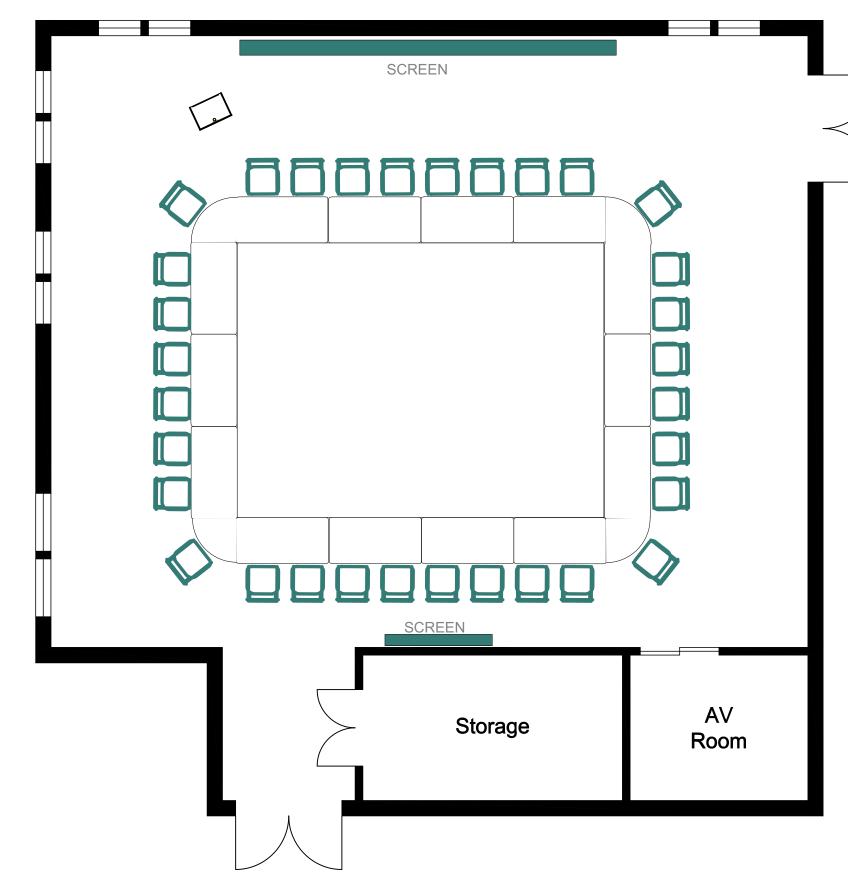

## The Marlborough Theatre

Approximate Floor Area 1023.43 sq. ft. (95.08 sq. m) Dimensions 32'8" x 26'3"(9.97m x 7.99m)

<u>KEY</u>

Lecturn

Power

Whilst every attempt has been made to ensure the accuracy of the floor plan contained here, measurements of doors, windows, rooms and any other items are approximate and no responsibility is taken for any error, omission, or mis-statement. This plan is for illustrative purposes only and should be used as such by any prospective purchaser or tenant, The services, systems and appliances shown have not been tested and no guarantee as to their operability or efficiency can be given.

# The Marlborough Theatre

Approximate Floor Area 1023.43 sq. ft. (95.08 sq. m) Dimensions 32'8" x 26'3"(9.97m x 7.99m)

| SC | CREEN  |            |
|----|--------|------------|
|    |        |            |
|    | SCREEN | AV<br>Room |

Whilst every attempt has been made to ensure the accuracy of the floor plan contained here, measurements of doors, windows, rooms and any other items are approximate and no responsibility is taken for any error, omission, or mis-statement. This plan is for illustrative purposes only and should be used as such by any prospective purchaser or tenant, The services, systems and appliances shown have not been tested and no guarantee as to their operability or efficiency can be given.

### Hollowsquare Capacity - 32