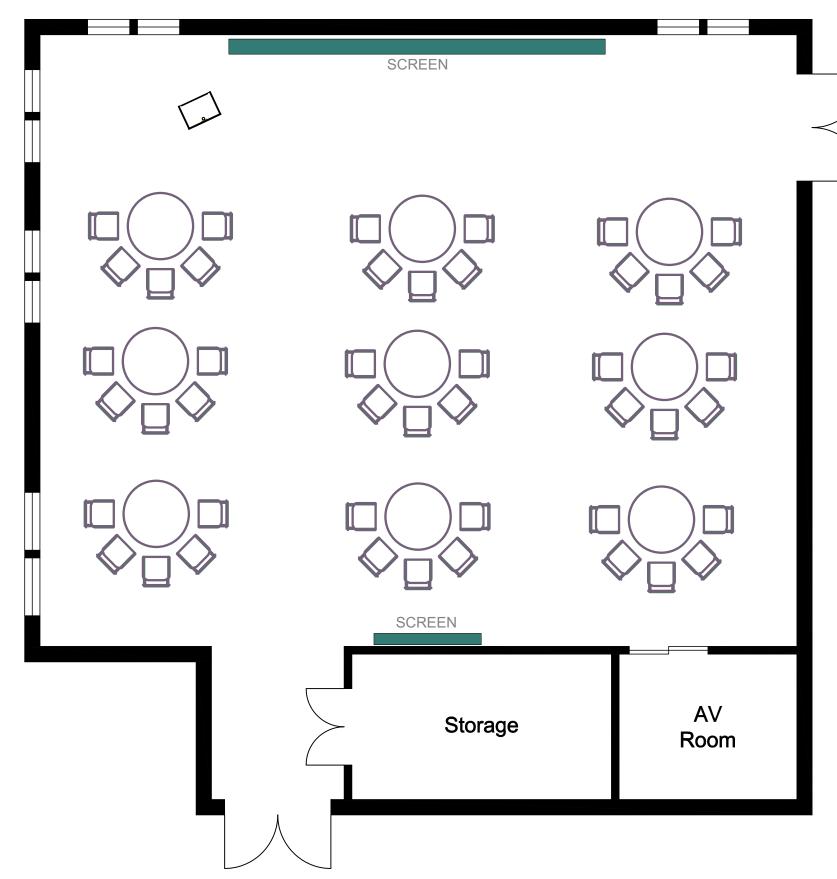

#### <u>Cabaret</u> Capacity - 45

#### The Marlborough Theatre Approximate Floor Area 1023.43 sq. ft. (95.08 sq. m) Dimensions 32'8" x 26'3"(9.97m x 7.99m)

Whilst every attempt has been made to ensure the accuracy of the floor plan contained here, measurements of doors, windows, rooms and any other items are approximate and no responsibility is taken for any error, omission, or mis-statement. This plan is for illustrative purposes only and should be used as such by any prospective purchaser or tenant, The services, systems and appliances shown have not been tested and no guarantee as to their operability or efficiency can be given.