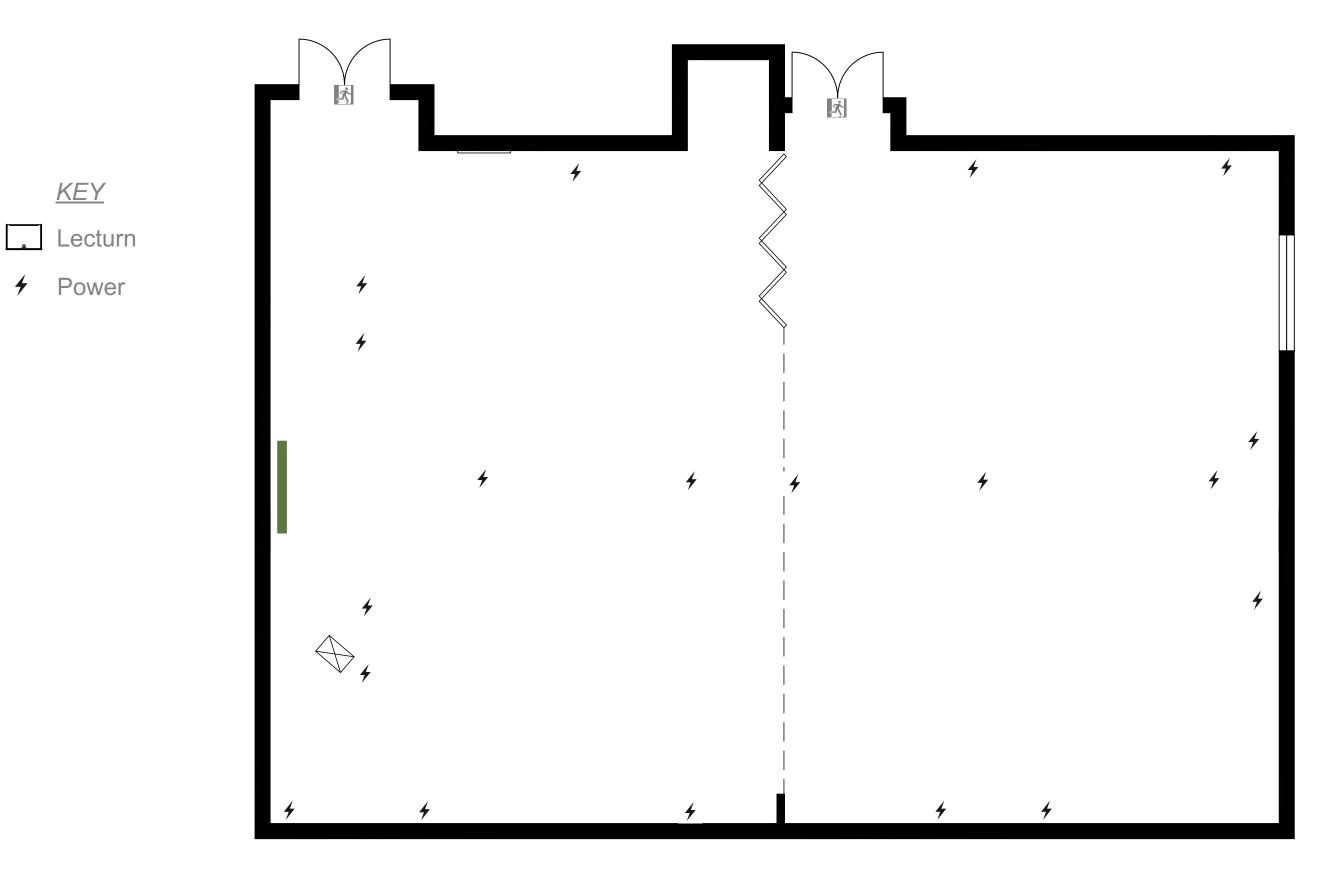

## <u>Maynard Theatre</u> Approximate Floor Area 1,267.3 sq. ft. (117.7 sq. m) Dimensions 43'7" x 29'0" (13.3m x 8.85m)

Whilst every attempt has been made to ensure the accuracy of the floor plan contained here, measurements of doors, windows, rooms and any other items are approximate and no responsibility is taken for any error, omission, or mis-statement. This plan is for illustrative purposes only and should be used as such by any prospective purchaser or tenant, The services, systems and appliances shown have not been tested and no guarantee as to their operability or efficiency can be given.

Maynard Theatre Approximate Floor Area 1,267.3 sq. ft. (117.7 sq. m) Dimensions 43'7" x 29'0" (13.3m x 8.85m)

Whilst every attempt has been made to ensure the accuracy of the floor plan contained here, measurements of doors, windows, rooms and any other items are approximate and no responsibility is taken for any error, omission, or mis-statement. This plan is for illustrative purposes only and should be used as such by any prospective purchaser or tenant, The services, systems and appliances shown have not been tested and no guarantee as to their operability or efficiency can be given.