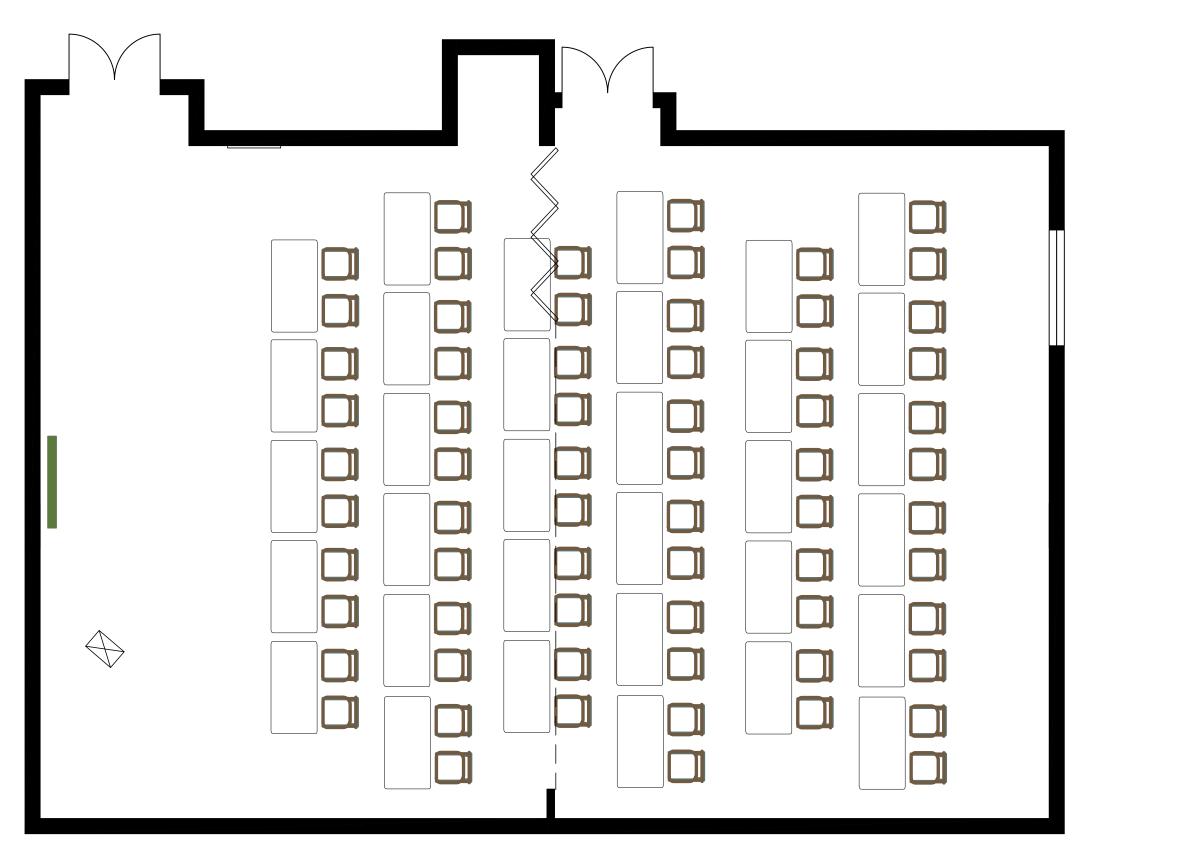

## <u>Classroom</u> Capacity - 66

Maynard Theatre Approximate Floor Area 1,267.3 sq. ft. (117.7 sq. m) Dimensions 43'7" x 29'0" (13.3m x 8.85m)

Whilst every attempt has been made to ensure the accuracy of the floor plan contained here, measurements of doors, windows, rooms and any other items are approximate and no responsibility is taken for any error, omission, or mis-statement. This plan is for illustrative purposes only and should be used as such by any prospective purchaser or tenant, The services, systems and appliances shown have not been tested and no guarantee as to their operability or efficiency can be given.