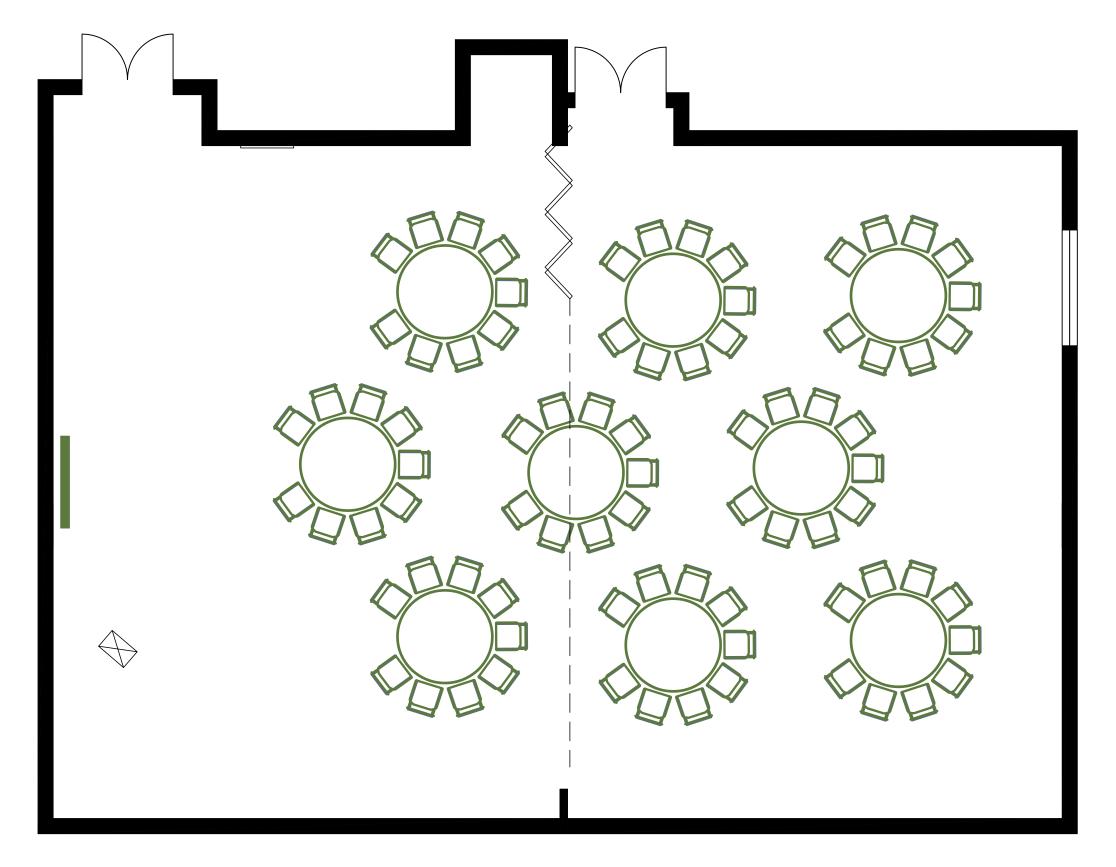

can be given.

## <u>Classroom</u> Capacity - 66

Maynard Theatre Approximate Floor Area 1,267.3 sq. ft. (117.7 sq. m) Dimensions 43'7" x 29'0" (13.3m x 8.85m)





Whilst every attempt has been made to ensure the accuracy of the floor plan contained here, measurements of doors, windows, rooms and any other items are approximate and no responsibility is taken for any error, omission, or mis-statement. This plan is for illustrative purposes only and should be used as such by any prospective purchaser or tenant, The services, systems and appliances shown have not been tested and no guarantee as to their operability or efficiency can be given.

## <u>Theatre</u> Capacity - 120



Maynard Theatre Approximate Floor Area 1,267.3 sq. ft. (117.7 sq. m) Dimensions 43'7" x 29'0" (13.3m x 8.85m)





Whilst every attempt has been made to ensure the accuracy of the floor plan contained here, measurements of doors, windows, rooms and any other items are approximate and no responsibility is taken for any error, omission, or mis-statement. This plan is for illustrative purposes only and should be used as such by any prospective purchaser or tenant, The services, systems and appliances shown have not been tested and no guarantee as to their operability or efficiency can be given.

## <u>Cabaret</u> Capacity - 81