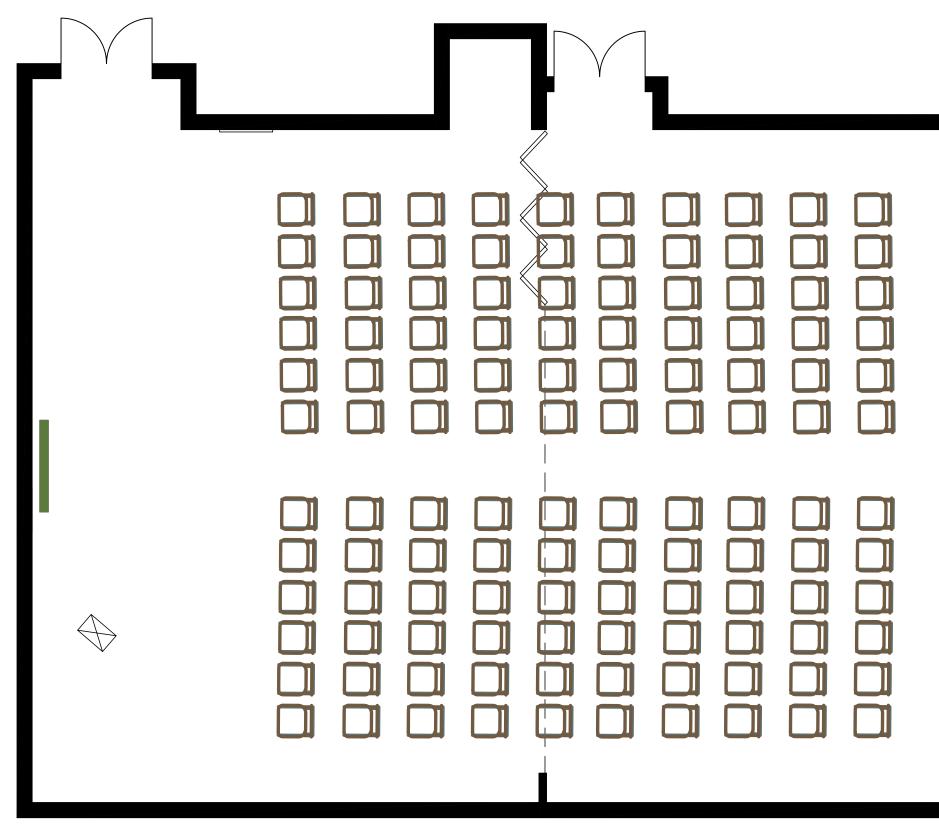

## <u>Theatre</u> Capacity - 120

Maynard Theatre Approximate Floor Area 1,267.3 sq. ft. (117.7 sq. m) Dimensions 43'7" x 29'0" (13.3m x 8.85m)

Whilst every attempt has been made to ensure the accuracy of the floor plan contained here, measurements of doors, windows, rooms and any other items are approximate and no responsibility is taken for any error, omission, or mis-statement. This plan is for illustrative purposes only and should be used as such by any prospective purchaser or tenant, The services, systems and appliances shown have not been tested and no guarantee as to their operability or efficiency can be given.