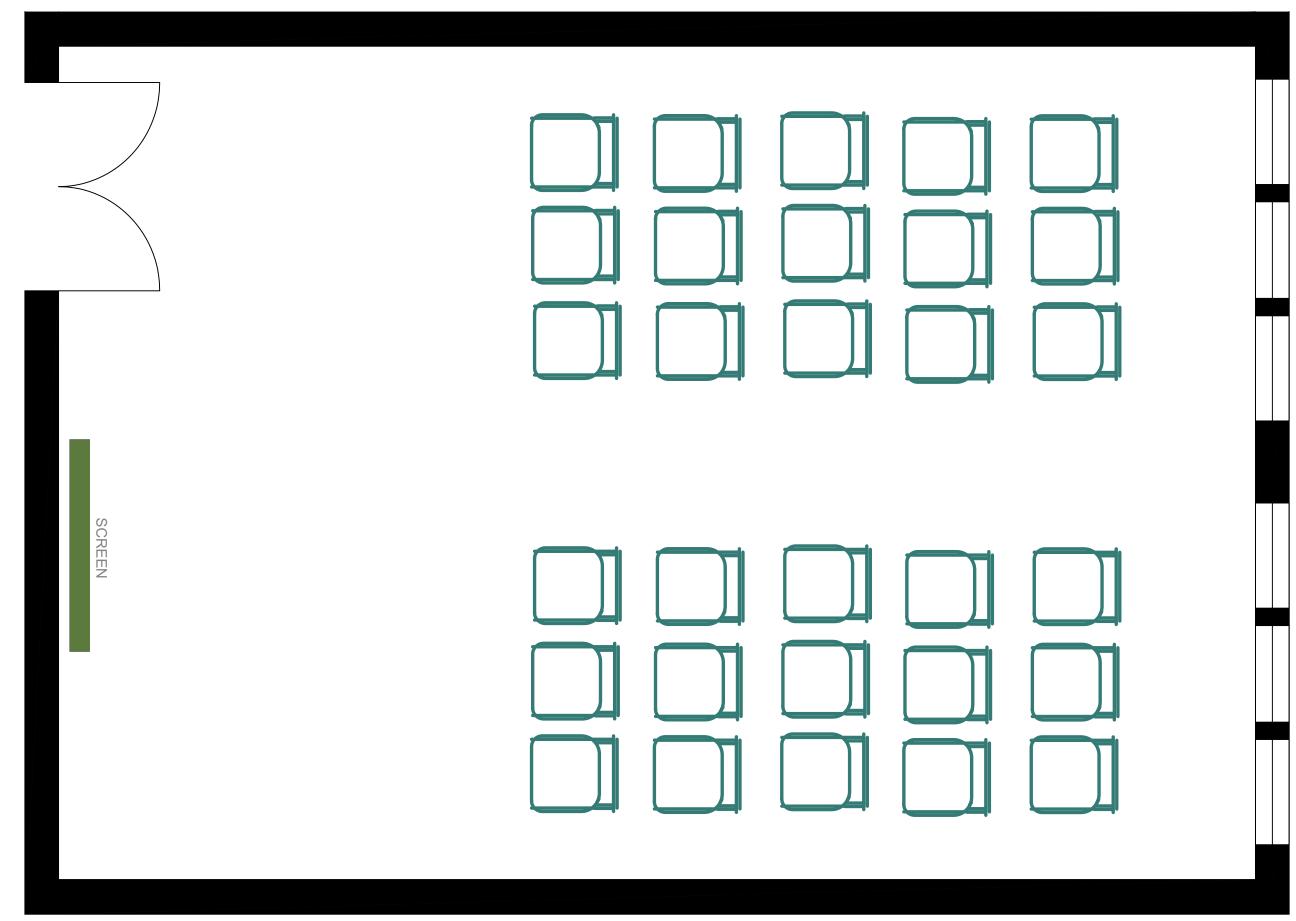

## Marlborough 1

Approximate Floor Area 366.83 sq.ft (34.08 sq.m) Dimensions 23'4" x 15'9" (17.10m x 4.80m)

Theatre
Capacity - 30

Capacity - 18

CAVENDISH SQUARE