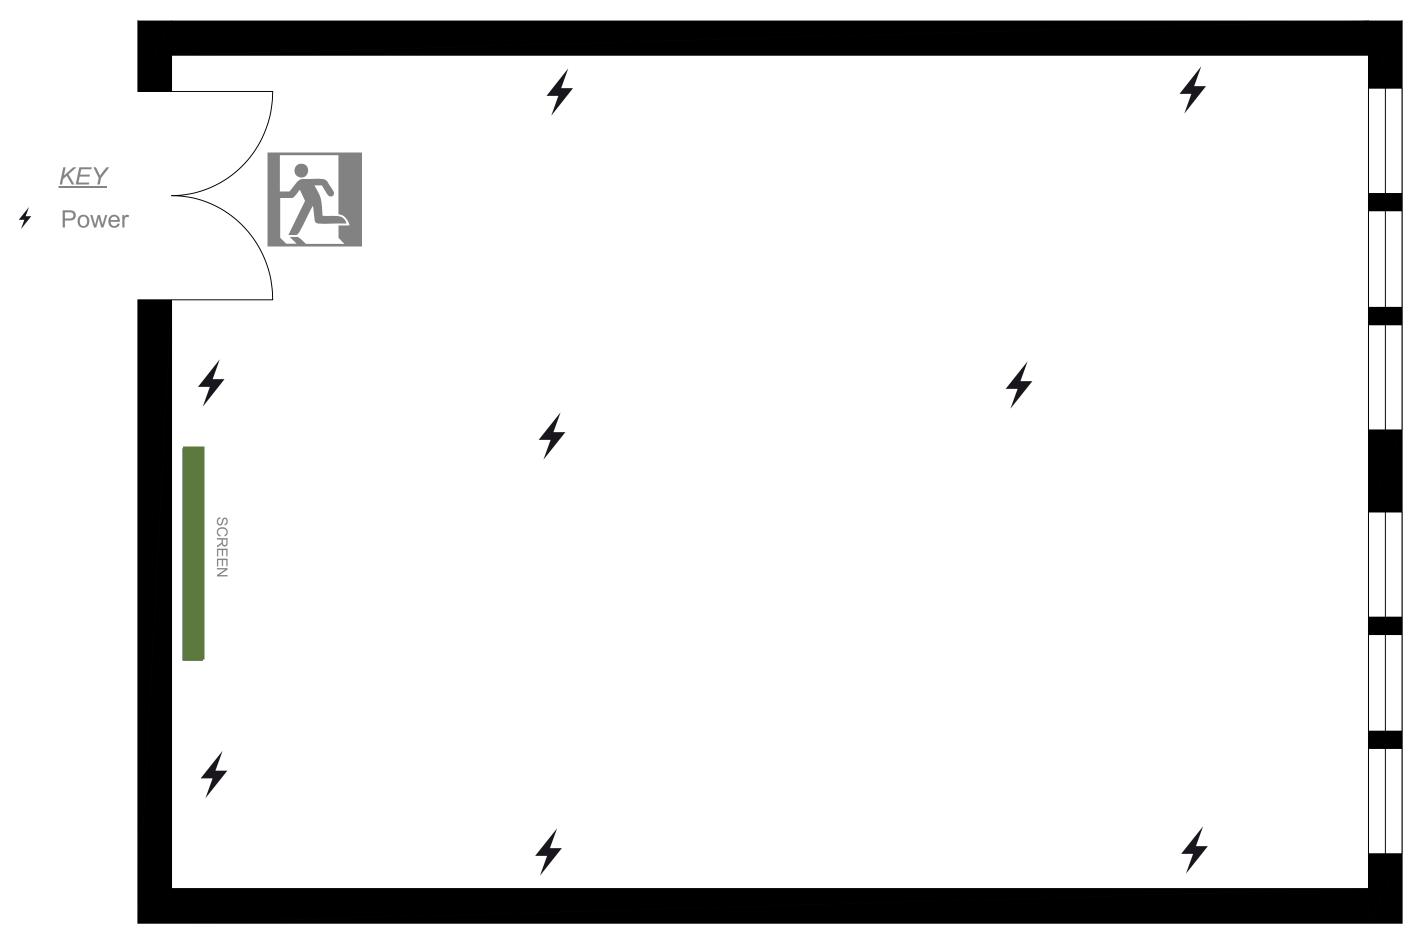

## Marlborough 1

Approximate Floor Area 366.83 sq.ft (34.08 sq.m) Dimensions 23'4" x 15'9" (17.10m x 4.80m)

Whilst every attempt has been made to ensure the accuracy of the floor plan contained here, measurements of doors, windows, rooms and any other items are approximate and no responsibility is taken for any error, omission, or mis-statement. This plan is for illustrative purposes only and should be used as such by any prospective purchaser or tenant, The services, systems and appliances shown have not been tested and no guarantee as to their operability or efficiency can be given.