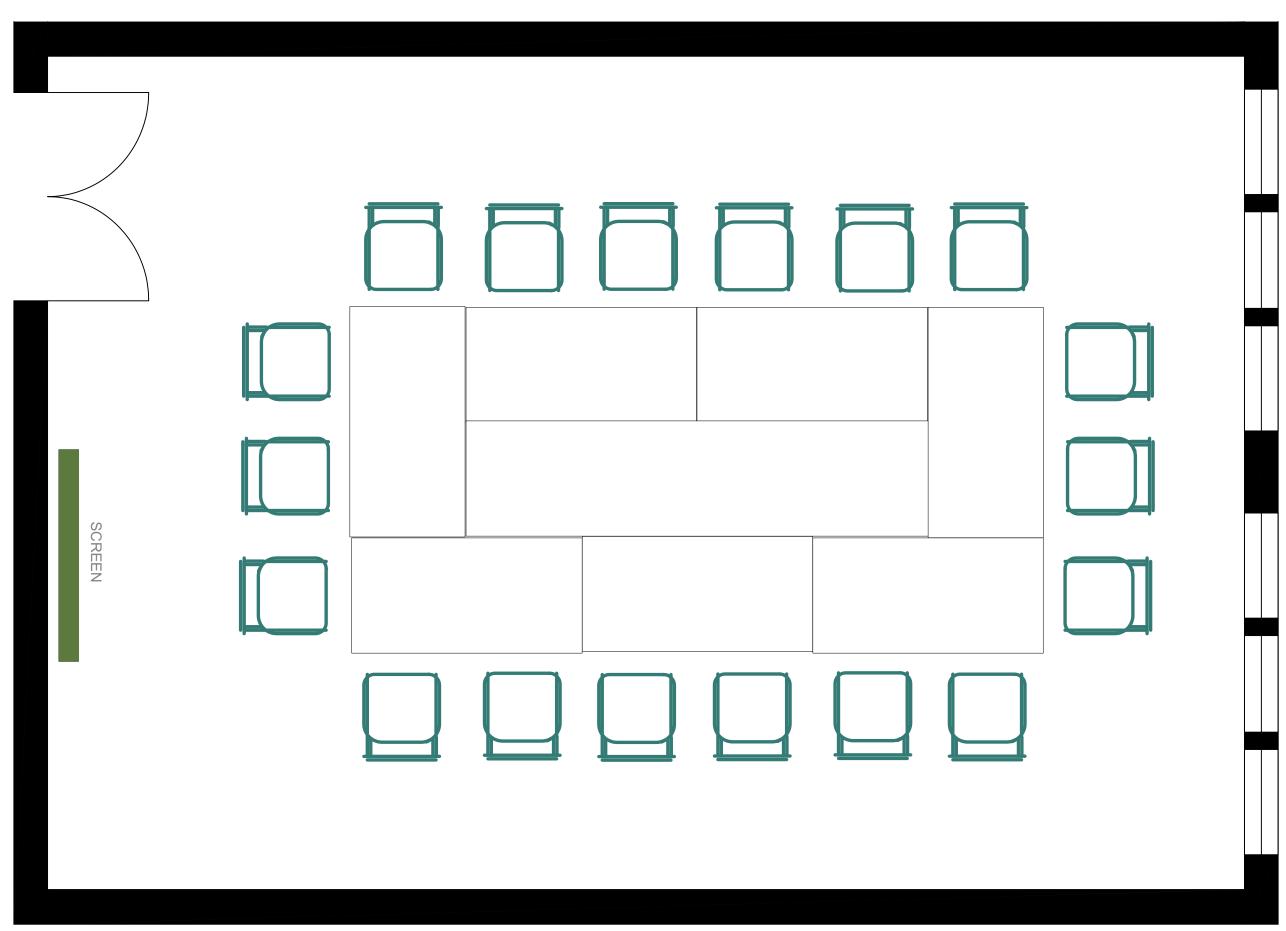

## Marlborough 1

Approximate Floor Area 366.83 sq.ft (34.08 sq.m) Dimensions 23'4" x 15'9" (17.10m x 4.80m)

<u>Cabaret</u> Capacity - 18

Whilst every attempt has been made to ensure the accuracy of the floor plan contained here, measurements of doors, windows, rooms and any other items are approximate and no responsibility is taken for any error, omission, or mis-statement. This plan is for illustrative purposes only and should be used as such by any prospective purchaser or tenant, The services, systems and appliances shown have not been tested and no guarantee as to their operability or efficiency can be given.