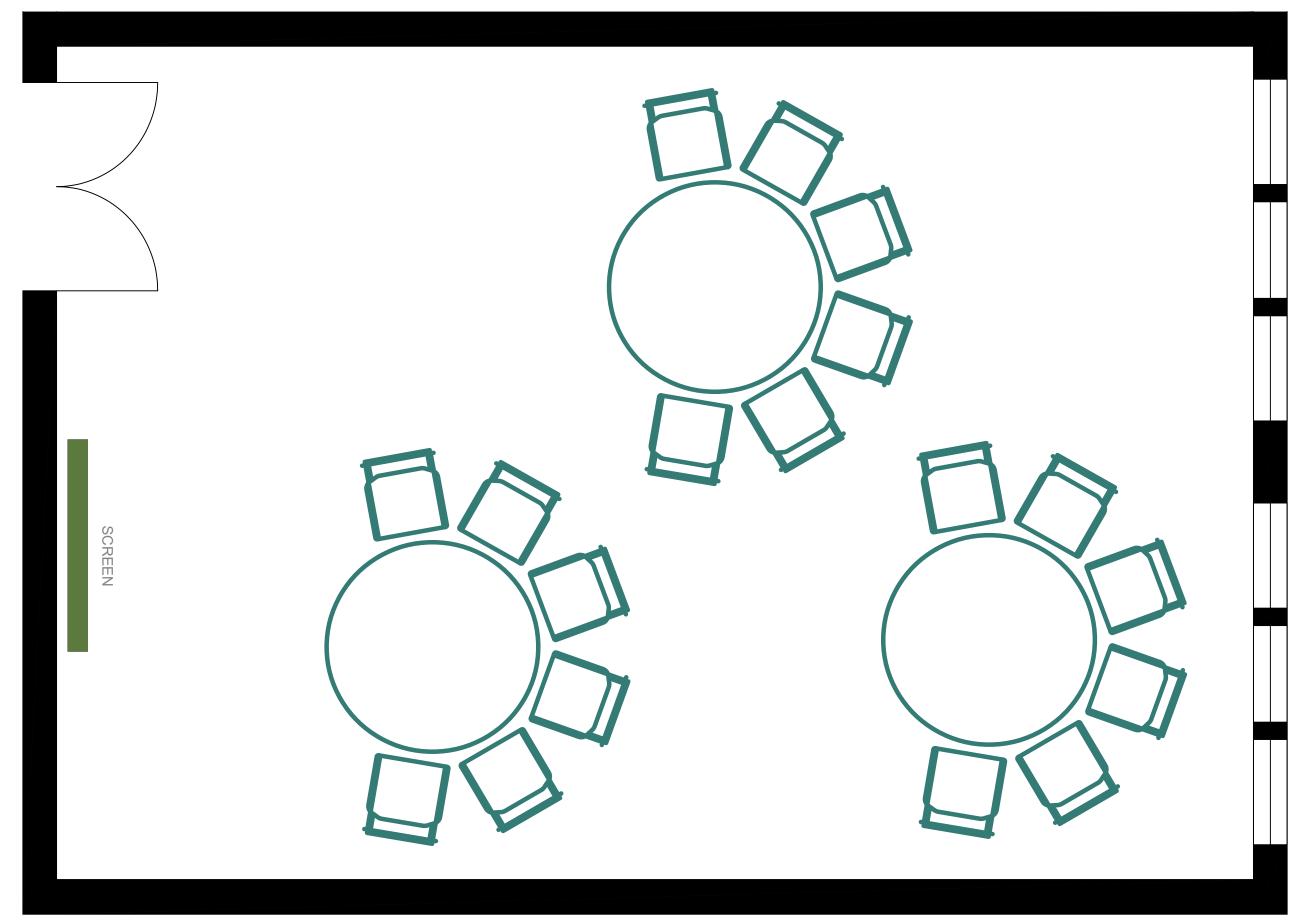

## Marlborough 1

Approximate Floor Area 366.83 sq.ft (34.08 sq.m) Dimensions 23'4" x 15'9" (17.10m x 4.80m)

Theatre
Capacity - 30

Capacity - 18

CAVENDISH SQUARE

## Marlborough 1

Approximate Floor Area 366.83 sq.ft (34.08 sq.m) Dimensions 23'4" x 15'9" (17.10m x 4.80m)

<u>Cabaret</u> Capacity - 18

Whilst every attempt has been made to ensure the accuracy of the floor plan contained here, measurements of doors, windows, rooms and any other items are approximate and no responsibility is taken for any error, omission, or mis-statement. This plan is for illustrative purposes only and should be used as such by any prospective purchaser or tenant, The services, systems and appliances shown have not been tested and no guarantee as to their operability or efficiency can be given.