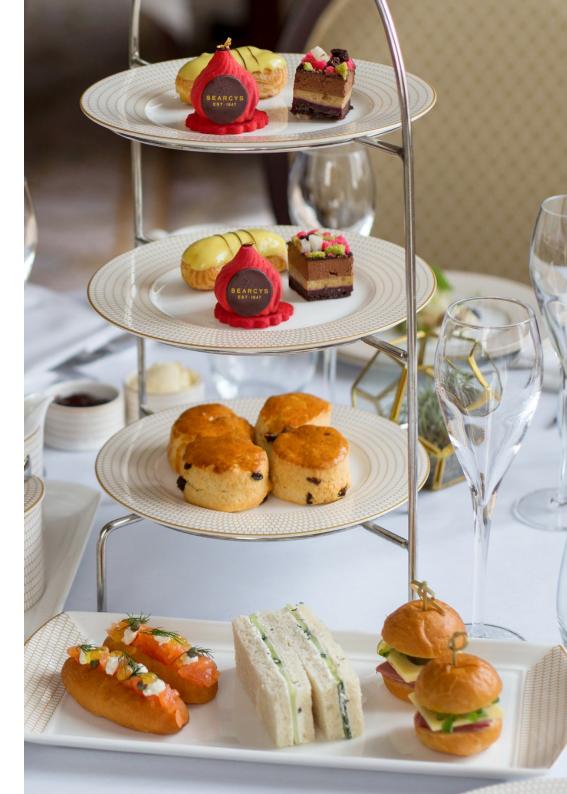

#### Afternoon tea

#### £21.00

Finger sandwiches include: smoked salmon and dill crème fraiche / ham and mustard/cucumber and chive cream cheese (v) Hazelnut and vanilla swan Chocolate and ginger truffle Scones, clotted cream and strawberry jam A selection of JING teas

### Champagne tea

#### £29.00

A glass of Champagne

Finger sandwiches include: smoked salmon and dill crème fraiche / ham and mustard/cucumber and chive cream cheese (v)

Hazelnut and vanilla swan

Chocolate and ginger truffle

Scones, clotted cream and strawberry jam

A selection of JING teas

(V) VEGETARIAN (VE) VEGAN (GF) GLUTEN-FREE (AVE) AVAILABLE VEGAN, CAN BE ADAPTED AT THE TIME OF BOOKING (AGF) AVAILABLE GLUTEN-FREE, CAN BE ADAPTED AT THE TIME OF BOOKING