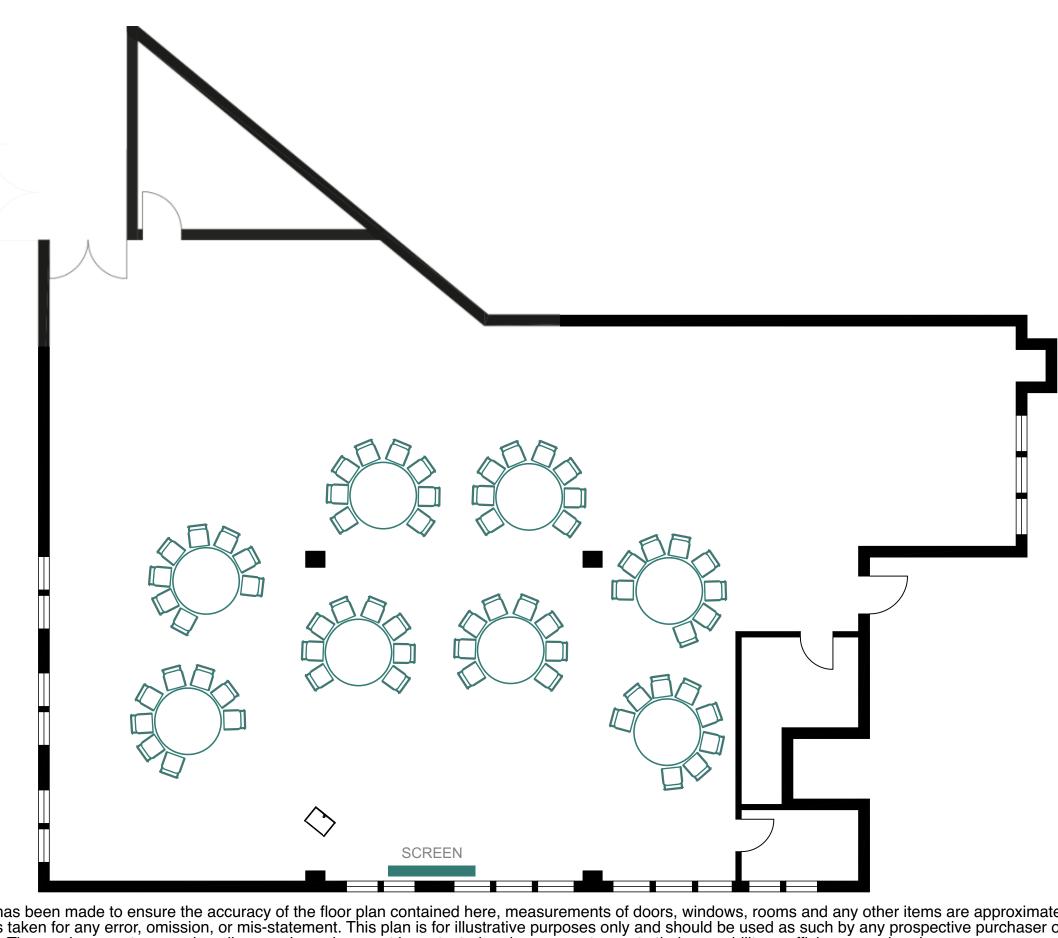

## **Cabaret** Capacity - 64

Whilst every attempt has been made to ensure the accuracy of the floor plan contained here, measurements of doors, windows, rooms and any other items are approximate and no responsibility is taken for any error, omission, or mis-statement. This plan is for illustrative purposes only and should be used as such by any prospective purchaser or tenant, The services, systems and appliances shown have not been tested and no guarantee as to their operability or efficiency can be given.