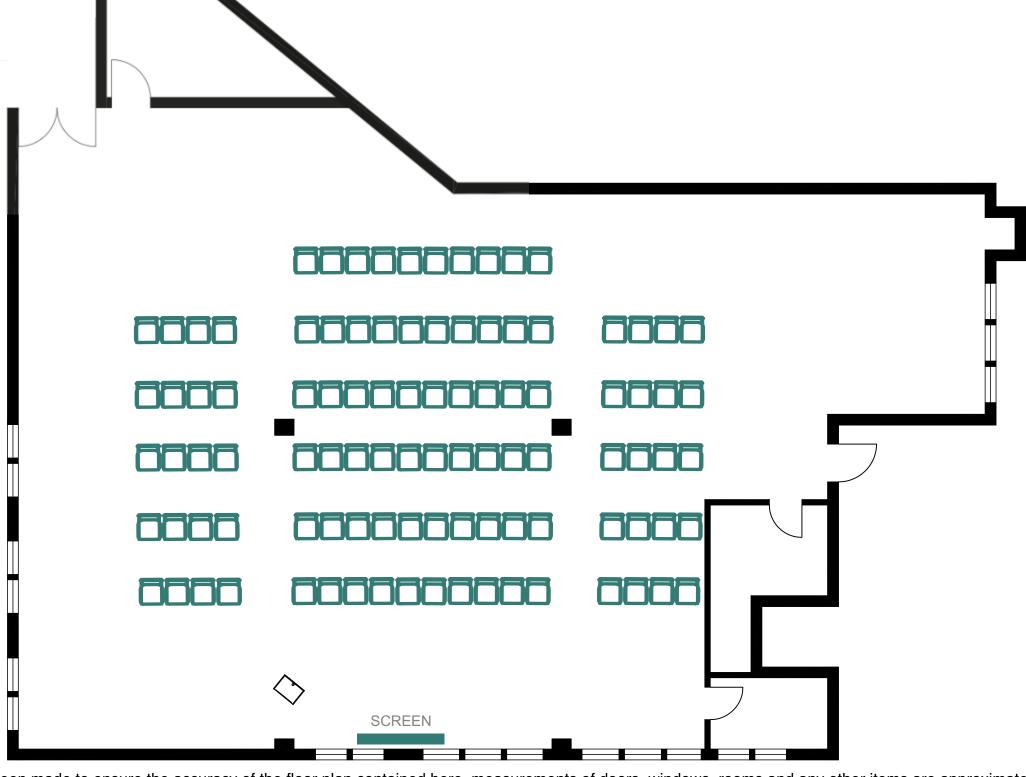

This plan is for illustrative purposes only and should be used as such by any prospective purchaser or tenant, The services, systems and appliances shown have not been tested and no guarantee as to their operability or efficiency can be given.

## <u>Dinner</u> Capacity - 100





Whilst every attempt has been made to ensure the accuracy of the floor plan contained here, measurements of doors, windows, rooms and any other items are approximate and no responsibility is taken for any error, omission, or mis-statement. This plan is for illustrative purposes only and should be used as such by any prospective purchaser or tenant, The services, systems and appliances shown have not been tested and no guarantee as to their operability or efficiency can be given.

## **Cabaret** Capacity - 64





Whilst every attempt has been made to ensure the accuracy of the floor plan contained here, measurements of doors, windows, rooms and any other items are approximate and no responsibility is taken for any error, omission, or mis-statement. This plan is for illustrative purposes only and should be used as such by any prospective purchaser or tenant, The services, systems and appliances shown have not been tested and no guarantee as to their operability or efficiency can be given.

## <u>Theatre</u> Capacity - 100